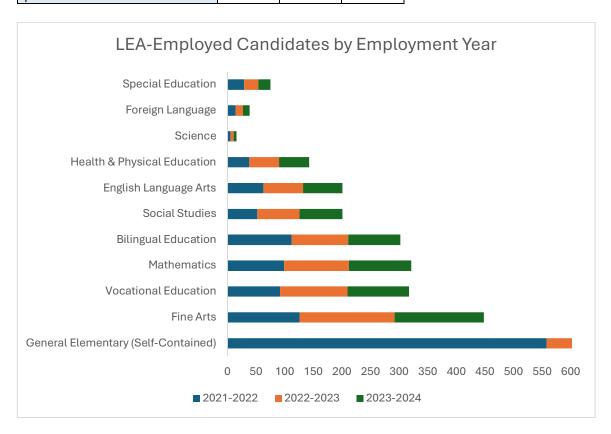

Count of LEA-Employed Candidates by Employment Year

| Count of EE/1 Employed Canadates by Employment 1 car |           |           |           |  |
|------------------------------------------------------|-----------|-----------|-----------|--|
| Employed Position                                    | 2021-2022 | 2022-2023 | 2023-2024 |  |
| General Elementary (Self-Contained)                  | 558       | 521       | 504       |  |
| Fine Arts                                            | 126       | 166       | 156       |  |
| Vocational Education                                 | 92        | 118       | 107       |  |
| Mathematics                                          | 99        | 113       | 109       |  |
| Bilingual Education                                  | 112       | 99        | 91        |  |
| Social Studies                                       | 52        | 74        | 75        |  |
| English Language Arts                                | 63        | 69        | 69        |  |
| Health & Physical Education                          | 38        | 52        | 53        |  |
| Science                                              | 5         | 6         | 5         |  |
| Foreign Language                                     | 14        | 13        | 12        |  |
| Special Education                                    | 29        | 25        | 21        |  |